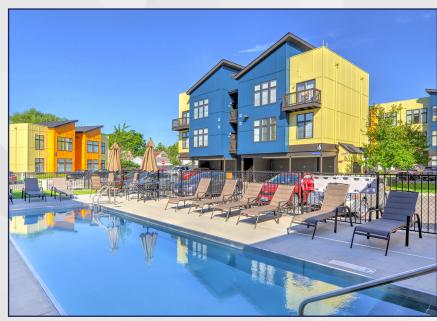

### **AMENITY COLLECTION**

- Swimming pool with outdoor BBQ grills, fire pit & lounge area
- 24-hour Fitness Center with a Peloton Bike
- Complimentary wi-fi in amenity areas
- Covered & Reserved parking available
- Resident social events
- Valet trash
- Bike racks
- OSU stadium views
- Walkable location
- Pet friendly community