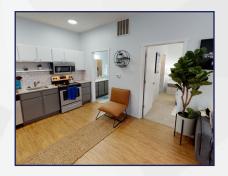

#### **APARTMENT FEATURES**

- One & Two-bedroom floor plan options
- Upgraded light fixtures & cabinetry
- Modern paint & trim
- Kitchen backsplash
- Modern, open floor plans
- Stainless steel appliances
- Washer & dryer in each apartment
- Patios/balconies\*
- Kitchen islands\*
- Large windows
- Granite countertops throughout
- Plank-style floors in kitchen, living & bath
- Keyless entry