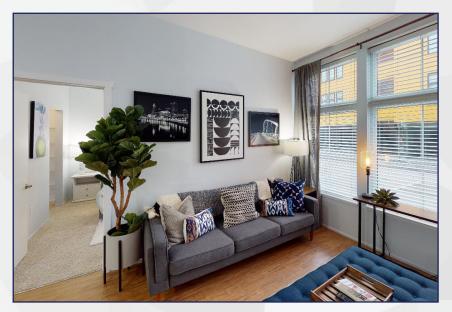

### **AMENITY COLLECTION**

- Swimming pool with outdoor BBQ grills, fire pit & lounge area
- 24-hour Fitness Center with a Peloton Bike
- Complimentary wi-fi in amenity areas
- Covered & Reserved parking available
- Resident social events
- Valet trash
- Bike racks
- OSU stadium views
- Walkable location
- Pet friendly community

#### **APARTMENT FEATURES**

- One & Two-bedroom floor plan options
- Upgraded light fixtures & cabinetry
- Modern paint & trim
- Kitchen backsplash
- Modern, open floor plans
- Stainless steel appliances
- Washer & dryer in each apartment
- Patios/balconies\*
- Kitchen islands\*
- Large windows
- Granite countertops throughout
- Plank-style floors in kitchen, living & bath
- Keyless entry